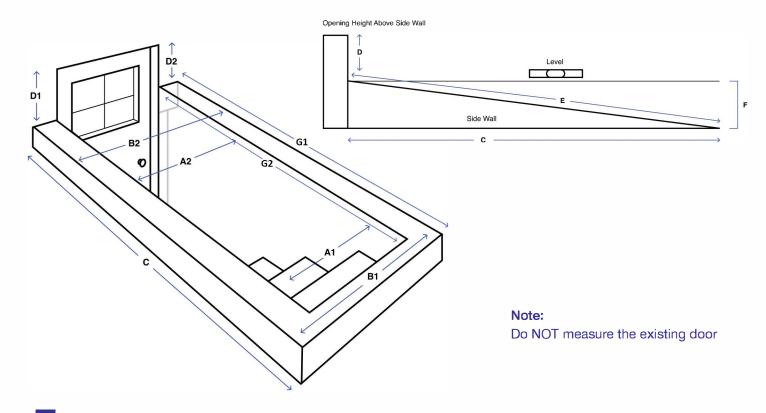

## Angle-on-Angle Cellar Doors

Use the illustrations above as a guide to assist you while you take the required measurements below.

Occasionally, you need an Angle Door on an Angled foundation.

Please measure the actual foundation since any old doors will be removed and the new door will mount directly to the foundation and house wall. In addition, it is important to measure in a variety of places in the even that the foundation has cracked and/or shifted.

## **DIMENSIONS**

| A1 |   | A2   | <del>.</del> | B1 |      | B2 |
|----|---|------|--------------|----|------|----|
| C  |   | D1 , | į.           | D2 | (40) | E  |
|    | F |      | G1           |    | G2   |    |